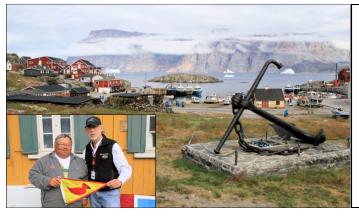

Vice Commodore Kelly poses here with the local "Hunter" and his Burgee at Uummannaq, Greenland, in August, while he was on an adventure cruise on the Norwegian adventure ship MS Fram.

SHIPS STORE
SHOWCASE
NOW IN THE UPSTAIRS P
SHOW YOUR SEAGATE
WITH LOGO CLO
KIM DAVYDOVITS, 714