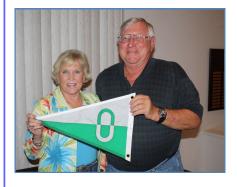

### **BURGEE EXCHANGE**

Dennis Huffman and Peggy Allison displaying their burgee from Oceanside Yacht Club