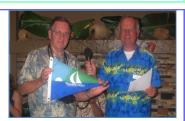

### **BURGEE EXCHANGE**

Ron & Kay Nelson exchanging burgees at Nawiliwili Yacht Club, Hawaii

Tom Worden presenting the Nelson's Nawiliwili YC Burgee to Commodore Humphreys