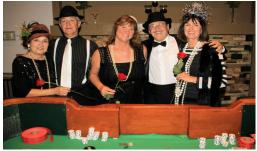

## SPEAKEASY / CASINO NIGHT

HOSTS: L-R LINDA & DICK SCHOLL, CINDY SHAW & JOEL & SHERRILL LANDER

S aturday night, October 23<sup>rd</sup> saw a return to the good old days of prohibition, flappers, gun molls, gangsters, and bathtub gin.

Seagate Yacht Club threw a Speakeasy / Casino party complete with gambling, prizes, roaring 20s music, champagne, martinis and fabulous period costumes.

The gambling included craps, blackjack, roulette and the enthusiastic crowd gambled the night away breaking only for a great Italian dinner catered by Gardunos restaurant in Costa Mesa.

At the end of the gala evening the gamblers cashed in their chips and there were drawings for many prizes plus awards for the best roaring 20s costumes. The best costumes were worn by Janette Carlile and Elliot Wainer.